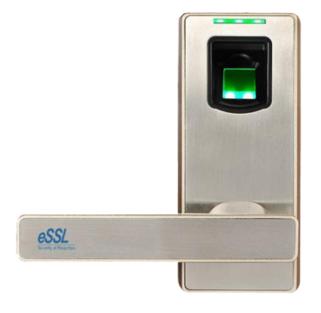

## ML-10

## Features

Capacitive sensing technology - Touch to open

Independent clutch motor design under patent protection

Idle handle design to prevent from forcible entry

Handle, latch and strike is reversle design for all door open direction

Support passage mode - Normal Open

Ease to install, Program & use - No wiring is required

## PRODUCT HIGHLIGHTS

| Technical Specificat | ion                     |                                |
|----------------------|-------------------------|--------------------------------|
| Storage Capacity     | Material                | Zinc Alloy                     |
|                      | Mortise                 | American standard single latch |
| Dimensions           | Front                   | 69(W)×155(L)×35(D)mm           |
|                      | Back                    | 69(W)×155(L)×25(D)mm           |
| Storage Capacity     | Fingerprint Sensor      | 500 DPI Optical Sensor         |
|                      | User Capacity           | 90                             |
|                      | Fingerprint             | 90                             |
| User Capacity        | Admin                   | 10                             |
|                      | Normal User             | 60                             |
|                      | Temporary User          | 20                             |
|                      | Identification Speed    | ≤ 1.5 sec                      |
|                      | FAR                     | ≤ 0.0001%                      |
|                      | FRR                     | ≤ 1%                           |
| Environment          | Operating Temperature   | - 20°C - 55°C                  |
|                      | Power input             | 4 x 1.5v AA alkaline Battery   |
|                      | Backup unlock mechanism | Emergency battery              |
|                      |                         | Mechanical key                 |
| LED Indicator        | Red                     | Fail                           |
|                      | Green                   | Sucessful                      |
| Door Thickness       | Standard                | 39 to 46mm                     |
|                      |                         | 47 to 54mm                     |
|                      | Optional                | 30 to 38mm                     |
|                      |                         | 55 to 60mm                     |
|                      | Backset                 | 60mm or 70mm (adjustable)      |